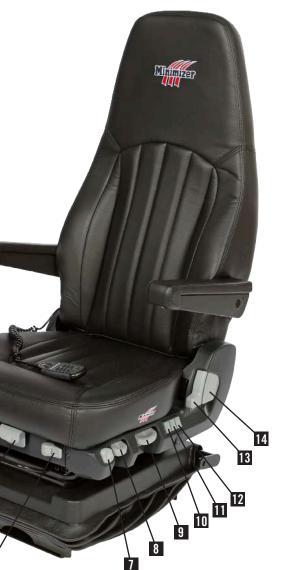

- PREMIUM CLOTH
- · ULTRA LEATHER

**FULLY ADJUSTABLE** 

SHOCK ABSORBER + **AIRBAG SUSPENSION** 

14

"STANDARD" **FEATURES** 

**#1 IN DRIVER SAFETY** & WHOLE BODY **HEALTH** 

**MINIMIZER** LIFETIME WARRANTY

## **FEATURES 14** "STANDARI

ADJUSTABLE ARMRESTS

**FULL SWIVEL** BASE

**SEATTILT** ADJUSTMENT

SEAT CUSHION LENGTH **ADJUSTMENT** 

FORE/AFT ADJUSTMENT

FORE/AFT LOCKABLE **ISOLATOR** 

AIR DUMP

ADJUSTABLE SHOCK ABSORBER

AIR HEIGHT **ADJUSTMENT** WITH MEMORY

**LOWER AIR** LUMBAR

UPPER AIR LUMBAR SUPPORT

SIDE AIR SUPPORT **BOLSTERS** 

Head & SHOULDER ADJUSTMENT

BACKREST (FULL RECLINE)

**Cedar Rapids** 