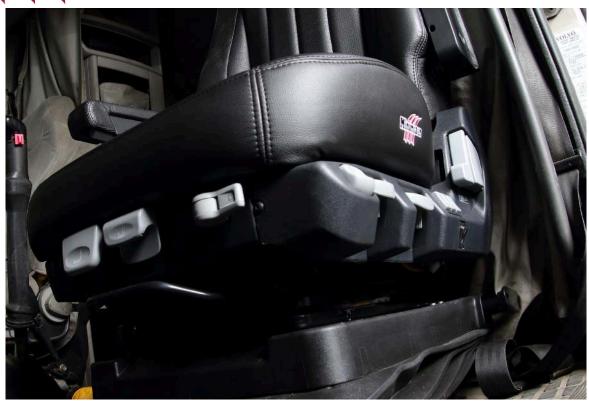

## INTRODUCING THE **MINIMIZER™ TRUCK SEAT SYSTEM!**

The Minimizer<sup>™</sup> Truck Seat System is designed with the driver's health and safety in mind. Leveraging decades of research in seats and suspensions by Isringhausen, an industry leader in seat manufacturing, Minimizer<sup>™</sup> has incorporated ergonomics, safety and whole body health into one "system" that provides all of the desired features requested by professional drivers, and more! The Minimizer<sup>™</sup> Truck Seat System meets the physical and functional demands that are inherent to operating big trucks. We are so sure that our seats will provide the comfort, support, safety and durability you require, we cover these seats with our Minimizer<sup>™</sup> Lifetime Warranty.\*

Installing the Minimizer<sup>™</sup> Truck Seat System is easy using one of our 6 seat risers.\*\*
The majority of trucks will use the Universal Seat Riser, but some makes and models will require a special riser plate to ensure a proper installation.